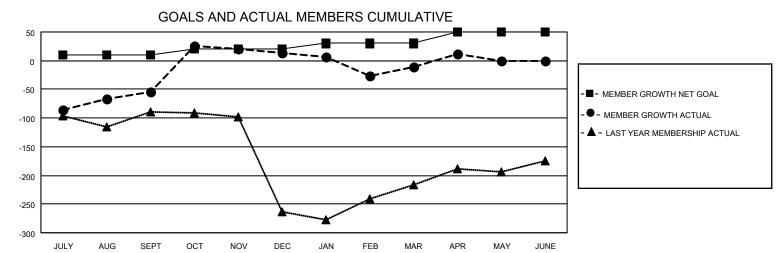

## GOALS AND ACTUAL NEW CLUBS CUMULATIVE

| DROPPED CLUBS: 7            |     | 54 CLUBS OF 120 ADDED 1 OR MORE | GENDER DISTRIBUTION             |                |       |
|-----------------------------|-----|---------------------------------|---------------------------------|----------------|-------|
|                             |     | NEW MEMBERS                     | MALE                            | 1,694 (61.94%) |       |
|                             |     |                                 | FEMALE                          | 1,041 (38.06%) |       |
| DROPPED MEMBERS             |     |                                 |                                 | , ,            |       |
| DECEASED                    | 13  | CLICK HERE FOR CUMULATIVE       | TOTAL FAMILY UNIT MEMBERS       |                | 1,343 |
| CLUB CANCELLED 30 OTHER 311 |     | MEMBERSHIP DATA                 |                                 |                | 20.4  |
|                             |     |                                 | FAMILY MEMBERS PAYING HALF DUES |                | 834   |
| TOTAL                       | 354 |                                 |                                 |                |       |