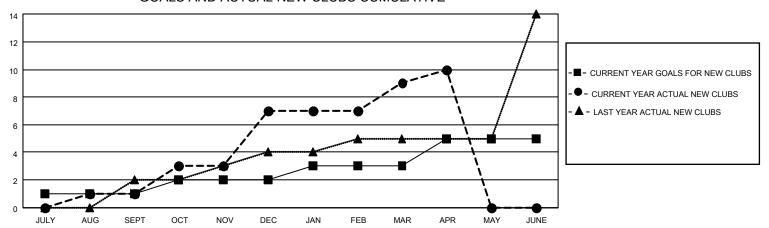

## GOALS AND ACTUAL NEW CLUBS CUMULATIVE

| DROPPED CLUBS: 7            |     | 54 CLUBS OF 120 ADDED 1 OR MORE | GENDER DISTRIBUTION             |                |       |
|-----------------------------|-----|---------------------------------|---------------------------------|----------------|-------|
|                             |     | NEW MEMBERS                     | MALE                            | 1,694 (61.94%) |       |
|                             |     |                                 | FEMALE                          | 1,041 (38.06%) |       |
| DROPPED MEMBERS             |     |                                 |                                 | , ,            |       |
| DECEASED                    | 13  | CLICK HERE FOR CUMULATIVE       | TOTAL FAMILY UNIT MEMBERS       |                | 1,343 |
| CLUB CANCELLED 30 OTHER 311 |     | MEMBERSHIP DATA                 |                                 |                | 20.4  |
|                             |     |                                 | FAMILY MEMBERS PAYING HALF DUES |                | 834   |
| TOTAL                       | 354 |                                 |                                 |                |       |